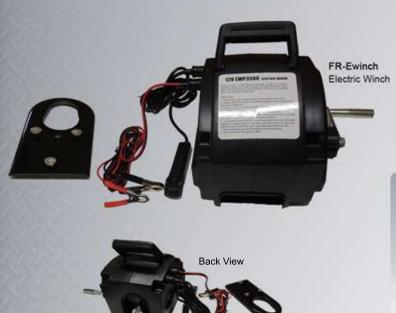

#### **FR-EWINCH**

The FR-EWINCH - Electric Winch is a heavy duty 3,500 lb. 12V DC Winch, designed to assist loadingdamaged vehicles onto Frame Racks. The FR-EWINCH comes standard with Base 'anchor' Bracket toeasily mount to Frame Racks, along with a 10 ft. hand-held Remote Control Switch and 30 ft. of Cable length. The FR-EWINCH is the perfect Accessory addition for the FR-77 18' Tilt Deck, Frame Rack as wellas for other similar type Frame Racks.

#### **Features**

- 3,500 lbs. Pulling capacity (Horiontal Only)
- 12V Direct Current (DC)
- Heavy-Duty, marine grade durable construction
- Hand-held remote control switch

3/4" opening x 4"L

- Base 'anchor' bracket
- Hand crank

## **Specifications**

 Max Pulling Capacity 3.500 lbs. Max Rolling Capacity 10,000 lbs. Cable Length 30'

Hook Size Remote Switch Cord Length

10' \* Power Cord Length 10' Power Supply **12V DC** 

Ship Weight 25 lbs. Package Size

14"L x 11"W x 11"H