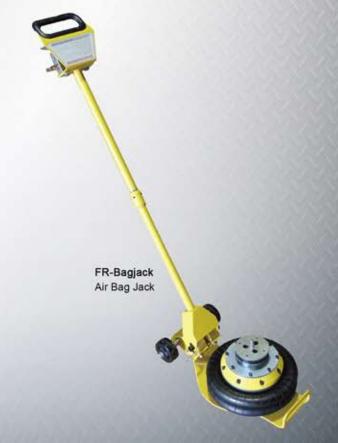

### FR-BAGJACK

The FR-BAGJACK is a low profile, heavy duty 4,400 lbs. 2 Stage Air Bladder Jack, and is the ideal tool for small to large auto repair shops for wheel service and suspension work. The Bag Jack comes standard with a convenient 'multi position' handle with easy to use controls, integrated telescoping sleeves for added stability and over inflation pressure relief valve. The FR-BAGJACK is the perfect accessory addition for the FR-77 18' Tilt Deck, frame rack as well as for other similar type frame racks or for general lifting requirements.

#### **Features**

- · Great for Lifting most all types of Vehicles
- Low Profile Design
- Convenient 'multi-position' Handle
- Compressed Air operation
- 2 Stage Rubber Air Bladders
- Internal telescoping Sleeves for Stability
- Over inflation Pressure Relief Valve
- Simple 'Up / Down' Lever Action Control Valves

### **Specifications**

4,400 lbs. Capacity Min Height 5-5/16" Max Height 13-3/4" 100 PSI Power Supply Ship Weight 43 lbs. Package Size 24"L x 13"W x 13"H