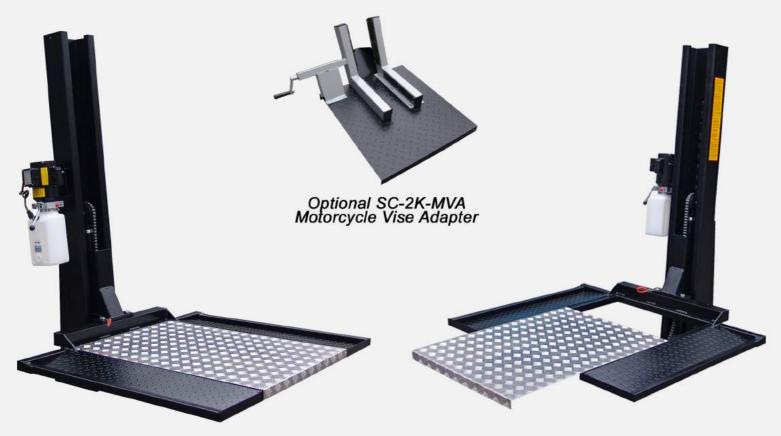

## SC-2K Single Column Lift

Premium Products at Affordable Prices

The SC-2K 2,000lb Single Column Lift is one of our most versatile storage products. The compact foot print allows for residential installation in most instances. You can lift and store lawn tractors and ATV's. In addition the center tray is removable to allow light maintenance. Adding the optional Motorcycle Vise extends the capabilities to storage and light maintenance of motorcycles.

## Features

- 2,000lb. lifting capacity.
- Fits in most residential garages.
- Minimal space. Maximum storage.
- Park under platform.
- Large storage platform.
- 58" of clearance under platform
- 115VAC Power
- Optional Motorcycle Vise Adapter