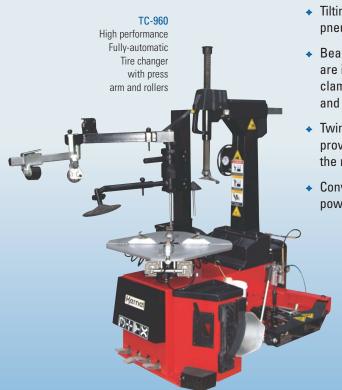

## **Features:**

- Large square turn table
- Tilting column and pneumatic locking system
- Bead seating inflation jets are integrated in the clamping jaws for quick and safe inflation
- Twin clamping cylinders provide more power to hold the most difficult rims
- Conveniently located powerful bead breaker

- No scratching machine never contacts rim
- Large diameter hex mount /demount shaft for extra rigidity
- Pressure regulator, oiler and water separator standard
- Assist arm for changing stiff low-profile tires.
   All the bell and whistles to take the work out of low profile tire repairs

| Specifications:    | TC-960        |
|--------------------|---------------|
| External clamping  | 13" - 24"     |
| Internal clamping  | 15" - 28"     |
| Max wheel diameter | 47 ½"         |
| Wheel width        | 3"- 15"       |
| Bead breaker       | 2500 kg       |
| Operating pressure | 110 - 147 psi |
|                    |               |