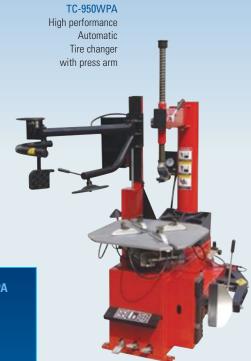

## HIGH PERFORMANCE TIRE CHANGERS

SWING ARM DESIGN -HANDLES TIRES TO 47" DIAMETER AND RIM WIDTHS TO 15".

This model has power to spare and a 26" x 26" square turntable that can handle wheel diameters up to 47" with ease.

| SPECIFICATIONS:      | TC-950WPA     |
|----------------------|---------------|
| Max wheel diameter   | 47"           |
| Max wheel width      | 3"-15"        |
| Rim diameter inside  | 15" - 28"     |
| Rim diameter outside | 13" - 24"     |
| Working pressure     | 10 bar        |
| Power supply         | 1½ hp 110 vac |
| Bead breaker         | 2500 kg       |
|                      |               |

## **Features:**

- Swing arm design
- Handles tires to 47" and rim widths to 15"
- Four pneumatic clamps and double acting cylinders
- Side mounted bead breaker
- Press arm for low profile tires
- Bead seating inflation jets in clamping jaws
- No scratching.
   Machine never contacts rim
- Lubricator, separator and air pressure regulator