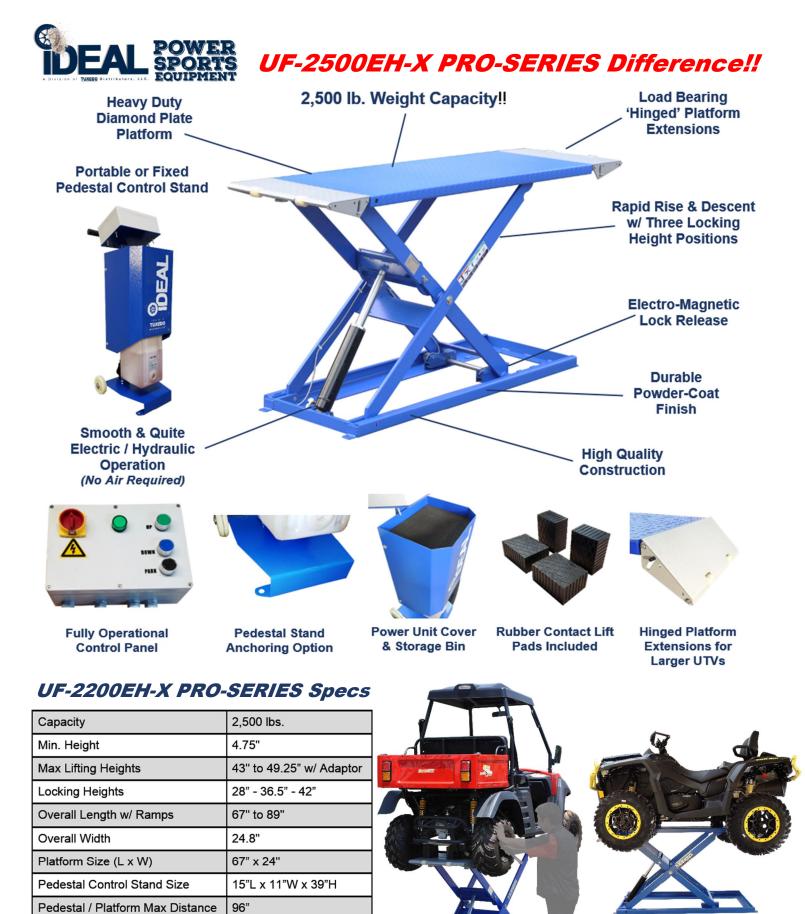

# New UF-2500EH-X PRO-SERIES 'FRAME ENGAGING' UTILITY & ALL-TERRAIN VEHICLE LIFT

## ABLE TO SERVICE THE LARGEST UTVS WITH 2,500 LBS. CAPACITY!

- ✤ INNOVATIVE 'FRAME ENGAGING' LIFT DESIGN, ALLOWING FOR WHEEL & SUSPENSION SERVICE FOR THE LARGEST UTILITY & ALL-TERRIAN POWER SPORT VEHICLES.
- ✤ LOAD BEARING 'FLIP-UP' PLATFORM EXTENSIONS FOR THE LARGEST UTVs
- SMALL LIFT FOOTPRINT PROVIDES ADDITIONAL WORKSPACE FOR A SAFE & CLEAN WORK AREA.
- **\*** PORTABLE OR FIXED PEDESTAL CONTROL STAND
- ✤ FULLY OPERATIONAL CONTROL PANEL WITH ELECTRO-MAGNETIC LOCK RELEASE.
- ♦ HEAVY DUTY DIAMOND PLATE PLATFORM & EXTENSIONS.
- ♦ SMOOTH & QUITE 110V ELECTRIC / HYDRAULIC OPERATION NO AIR COMPRESSOR REQUIRED.
- **\*** HIGH QUALITY CONSTRUCTION WITH DURABLE POWDER-COAT FINISH.

#### UF-2500EH-X (2,500 LBS. CAPACITY) ELECTRIC / HYDRAULIC UTV FRAME LIFT

- 24" X 88.9" PLATFORM SIZE
- 43" RISE HEIGHT
- 4.75" MIN. HEIGHT
- LOAD BEARING HINGED PLATFORM EXTENSIONS
- PORTABLE OR MOUNTED PEDESTAL CONTROLS
- 110V INTEGRATED ELECTRIC / HYDRAULIC POWER UNIT
- MAGNETIC LOCK RELEASE
- THREE LOCKING POSITIONS
- RUBBER CONTACT LIFT PADS 4.75" X 6.5" (4EA)