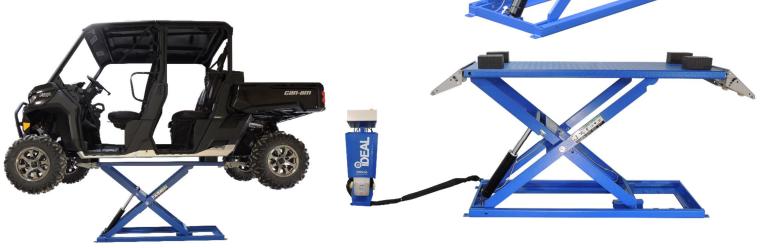

# New UF-2500EH-X PRO-SERIES 'FRAME ENGAGING' UTILITY & ALL-TERRAIN VEHICLE LIFT

## ABLE TO SERVICE THE LARGEST UTVS WITH 2,500 LBS. CAPACITY!

- ✤ INNOVATIVE 'FRAME ENGAGING' LIFT DESIGN, ALLOWING FOR WHEEL & SUSPENSION SERVICE FOR THE LARGEST UTILITY & ALL-TERRIAN POWER SPORT VEHICLES.
- ✤ LOAD BEARING 'FLIP-UP' PLATFORM EXTENSIONS FOR THE LARGEST UTVs
- SMALL LIFT FOOTPRINT PROVIDES ADDITIONAL WORKSPACE FOR A SAFE & CLEAN WORK AREA.
- **\*** PORTABLE OR FIXED PEDESTAL CONTROL STAND
- ✤ FULLY OPERATIONAL CONTROL PANEL WITH ELECTRO-MAGNETIC LOCK RELEASE.
- ♦ HEAVY DUTY DIAMOND PLATE PLATFORM & EXTENSIONS.
- ♦ SMOOTH & QUITE 110V ELECTRIC / HYDRAULIC OPERATION NO AIR COMPRESSOR REQUIRED.
- **\*** HIGH QUALITY CONSTRUCTION WITH DURABLE POWDER-COAT FINISH.

#### UF-2500EH-X (2,500 LBS. CAPACITY) ELECTRIC / HYDRAULIC UTV FRAME LIFT

- 24" X 88.9" PLATFORM SIZE
- 43" RISE HEIGHT
- 4.75" MIN. HEIGHT
- LOAD BEARING HINGED PLATFORM EXTENSIONS
- PORTABLE OR MOUNTED PEDESTAL CONTROLS
- 110V INTEGRATED ELECTRIC / HYDRAULIC POWER UNIT
- MAGNETIC LOCK RELEASE
- THREE LOCKING POSITIONS
- RUBBER CONTACT LIFT PADS 4.75" X 6.5" (4EA)