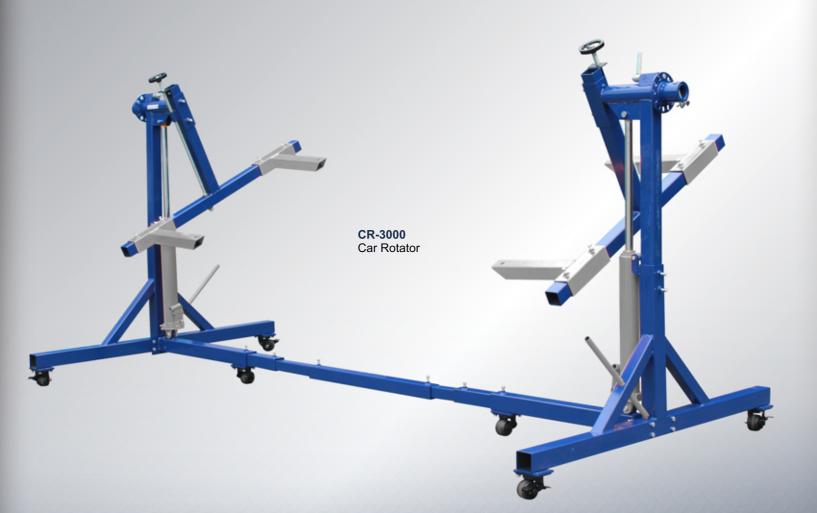

## CR-3000 3,000 lbs Car Rotator

The CR-3000 Car Rotator provides the perfect solution for frame restoration. Whether you're doing autobody restorations, custom projects, welding and other jobs, the CR-3000 ensures reliable, cost-effective operation for maximum productivity to meet your automotive repair needs!

| <b>Specifications</b> |  |
|-----------------------|--|
|                       |  |

- CapacityWidth Overall
- Height Overall
- Length Overall
- Lifting Height
- Ship Weight

- 3,000 lbs. 58-7/8" 77-1/8" 258-1/4"
- 17-3/4 45-1/4"
  - 17-3/4 45-1/4
- 410 lbs.

## **Features**

- Heavy-duty balancing system
- Securely Locks at any angle
- Two 6,000lbs capacity jacks to adjust working height
- Four 16" mounting arms
- Three piece telescoping center bar adjusts to 21'-6"
- Six phenolic resin swivel casters
- Fully Adjustable 360° movement
- Powder coated finish