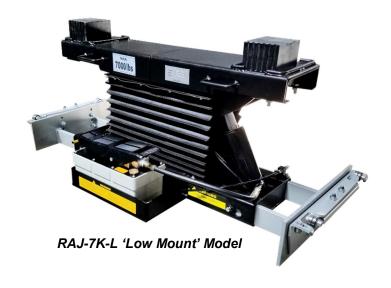

Ideal for 'Low' configured Runway Jack Rails

RAJ-7K-H

**RAJ-7K-L** (Low Mount) includes 'exclusive' adjustable height Roller Body Brackets with (2ea) 1" Mount Heights available, allowing the best fit for Medium to High configured integrated jack rails, keeping Jacks from touching the ground when lift is lowered.