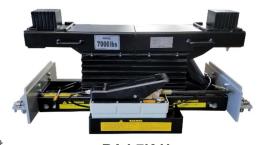

# Four Post Commercial, Rolling Bridge Jacks 7,000 lbs. Capacity

The iDEAL RAJ-7K-H & RAJ-7K-L Rolling Bridge Jacks are high quality, automotive frame engaging 7,000 lb. capacity, pneumatic / hydraulic operated, scissor-style rolling bridge jacks, designed to be easily mounted on most four post or scissor lift's jack rails to expand the lift's service ability. Both jack models are designed to lift either the front or rear wheels off the runways to provide 'wheels free' service for brake, suspension, tire repairs or general maintenance jobs. The iDEAL RAJ-7K Jack models include 'exclusive' universal roller body brackets designed for either 'High Mount' or 'Low Mount' jack rail configurations for commercial four post or scissor lifts with integrated jack rails between the runways. The iDEAL RAJ-7K's exclusive design incorporates 'spring loaded' adjustable width & height roller body support brackets, allowing for the best fit to runways, while the dual-precision roller bearing guide wheels 'track' on the top edge & side of the jack rails, ensuring for smooth & safe long-term rolling operation. The RAJ-7K Jacks also come standard with a pair of rubber pad adaptors, protective scissor side skirts & high-quality pneumatic / hydraulic pump for premium, commercial grade rolling bridge jacks, all for an unmatched value!

#### **Features**

- 7,000 LBS. CAPACITY
- · HIGH QUALITY, COMMERCIAL GRADE
- (HIGH MOUNT) 'H' MODEL FOR 'LOW' RUNWAY JACK RAILS
- (LOW MOUNT) 'L' MODEL FOR 'HIGH' RUNWAY JACK RAILS
- EXCLUSIVE ADJUSTABLE HEIGHT ROLLER BODY ASSEMBLIES
- TRACKS ON 'TOP EDGE' OF JACK RAILS FOR LONG-TERM ROLLING
- 'SPRING LOADED' ROLLER BODY ACTION WHEN NOT UNDER LOAD
- DUAL-PRECISION ROLLER BEARING GUIDE WHEELS
- ADJUSTABLE WIDTH, LOCKING SUPPORT ARMS
- PNEUMATIC / HYDRAULIC OPERATION
- PROTECTIVE SCISSOR SKIRTS
- TWO LOCKING HEIGHT POSITIONS
- RUBBER PAD ADAPTERS (SET OF 2EA)
- DURABLE POWDER-COAT PAINT FINISH

#### **Specifications**

| Models                            | RAJ-7K (H & L)     |  |
|-----------------------------------|--------------------|--|
| Capacity                          | 7,000 lbs.         |  |
| Support Arms - Min / Max          | 37-3/4" – 49-1/4"  |  |
| Lifting Arms - Min / Max          | 29-1/8" - 51"      |  |
| Lifting Height - Min / Max        | 8-11/16" – 18-7/8" |  |
| Rubber Adaptor Height             | 3-1/8"             |  |
| Locking Positions                 | 2ea                |  |
| (High Mount) Roller Body Adj. Ht. | 2"                 |  |
| (Low Mount) Roller Body Adj. Ht.  | 3"                 |  |
| Air Power Requirement             | 125 PSI / 20 CFM   |  |
| Ship Weight                       | 330 lbs.           |  |