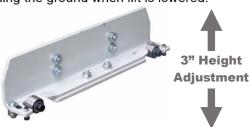

## HIGH QUALITY, COMMERCIAL ROLLING BRIDGE JACKS 7,000 lb. CAPACITY

**RAJ-7K-H** (**High Mount**) includes 'exclusive' adjustable height Roller Body Brackets with (**3ea**) **1" Mount Heights** available, allowing the best fit for **Low** configured integrated jack rails, keeping Jacks from touching the ground when lift is lowered.

Ideal for 'Low' configured Runway Jack Rails

RAJ-7K-H

**RAJ-7K-L** (Low Mount) includes 'exclusive' adjustable height Roller Body Brackets with (2ea) 1" Mount Heights available, allowing the best fit for Medium to High configured integrated jack rails, keeping Jacks from touching the ground when lift is lowered.

#### **Specifications**

| Models                            | RAJ-7K (H & L)     |  |
|-----------------------------------|--------------------|--|
| Capacity                          | 7,000 lbs.         |  |
| Support Arms - Min / Max          | 37-3/4" – 49-1/4"  |  |
| Lifting Arms - Min / Max          | 29-1/8" - 51"      |  |
| Lifting Height - Min / Max        | 8-11/16" – 18-7/8" |  |
| Rubber Adaptor Height             | 3-1/8"             |  |
| Locking Positions                 | 2ea                |  |
| (High Mount) Roller Body Adj. Ht. | 2"                 |  |
| (Low Mount) Roller Body Adj. Ht.  | 3"                 |  |
| Air Power Requirement             | 125 PSI / 20 CFM   |  |
| Ship Weight                       | 330 lbs.           |  |