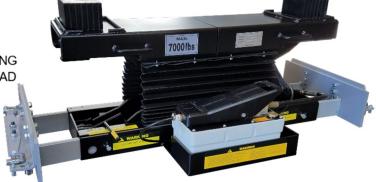

# Four Post Commercial, Rolling Bridge Jacks 7,000 lbs. Capacity

The iDEAL RAJ-7K-H & RAJ-7K-L Rolling Bridge Jacks are high quality, automotive frame engaging 7,000 lb. capacity, pneumatic / hydraulic operated, scissor-style rolling bridge jacks, designed to be easily mounted on most four post or scissor lift's jack rails to expand the lift's service ability. Both jack models are designed to lift either the front or rear wheels off the runways to provide 'wheels free' service for brake, suspension, tire repairs or general maintenance jobs. The iDEAL RAJ-7K Jack models include 'exclusive' universal roller body brackets designed for either 'High Mount' or 'Low Mount' jack rail configurations for commercial four post or scissor lifts with integrated jack rails between the runways. The iDEAL RAJ-7K's exclusive design incorporates 'spring loaded' adjustable width & height roller body support brackets, allowing for the best fit to runways, while the dual-precision roller bearing guide wheels 'track' on the top edge & side of the jack rails, ensuring for smooth & safe long-term rolling operation. The RAJ-7K Jacks also come standard with a pair of rubber pad adaptors, protective scissor side skirts & high-quality pneumatic / hydraulic pump for premium, commercial grade rolling bridge jacks, all for an unmatched value!

#### **Features**

- 7,000 LBS. CAPACITY
- · HIGH QUALITY, COMMERCIAL GRADE
- (HIGH MOUNT) 'H' MODEL FOR 'LOW' RUNWAY JACK RAILS
- (LOW MOUNT) 'L' MODEL FOR 'HIGH' RUNWAY JACK RAILS
- EXCLUSIVE ADJUSTABLE HEIGHT ROLLER BODY ASSEMBLIES
- TRACKS ON 'TOP EDGE' OF JACK RAILS FOR LONG-TERM ROLLING
- 'SPRING LOADED' ROLLER BODY ACTION WHEN NOT UNDER LOAD
- DUAL-PRECISION ROLLER BEARING GUIDE WHEELS
- ADJUSTABLE WIDTH, LOCKING SUPPORT ARMS
- PNEUMATIC / HYDRAULIC OPERATION
- PROTECTIVE SCISSOR SKIRTS
- TWO LOCKING HEIGHT POSITIONS
- RUBBER PAD ADAPTERS (SET OF 2EA)
- DURABLE POWDER-COAT PAINT FINISH

RAJ-7K-H 'High Mount' Model