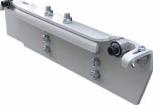

RAJ-7K-H 'High Mount' Model

## HIGH QUALITY, COMMERCIAL ROLLING BRIDGE JACKS 7,000 lb. CAPACITY

**RAJ-7K-H** (**High Mount**) includes 'exclusive' adjustable height Roller Body Brackets with (**3ea**) **1" Mount Heights** available, allowing the best fit for **Low** configured integrated jack rails, keeping Jacks from touching the ground when lift is lowered.

Ideal for 'Low' configured Runway Jack Rails

RAJ-7K-H

**RAJ-7K-L** (Low Mount) includes 'exclusive' adjustable height Roller Body Brackets with (2ea) 1" Mount Heights available, allowing the best fit for Medium to High configured integrated jack rails, keeping Jacks from touching the ground when lift is lowered.