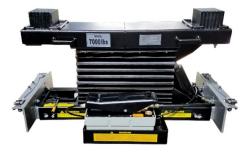

# Four Post Commercial, Rolling Bridge Jacks 7,000 lbs. Capacity

The iDEAL RAJ-7K-H & RAJ-7K-L Rolling Bridge Jacks are high quality, automotive frame engaging 7,000 lb. capacity, pneumatic / hydraulic operated, scissor-style rolling bridge jacks, designed to be easily mounted on most four post or scissor lift's jack rails to expand the lift's service ability. Both jack models are designed to lift either the front or rear wheels off the runways to provide 'wheels free' service for brake, suspension, tire repairs or general maintenance jobs. The iDEAL RAJ-7K Jack models include 'exclusive' universal roller body brackets designed for either 'High Mount' or 'Low Mount' jack rail configurations for commercial four post or scissor lifts with integrated jack rails between the runways. The iDEAL RAJ-7K's exclusive design incorporates 'spring loaded' adjustable width & height roller body support brackets, allowing for the best fit to runways, while the dual-precision roller bearing guide wheels 'track' on the top edge & side of the jack rails, ensuring for smooth & safe long-term rolling operation. The RAJ-7K Jacks also come standard with a pair of rubber pad adaptors, protective scissor side skirts & high-quality pneumatic / hydraulic pump for premium, commercial grade rolling bridge jacks, all for an unmatched value!

#### **Features**

- 7,000 LBS. CAPACITY
- · HIGH QUALITY, COMMERCIAL GRADE
- (HIGH MOUNT) 'H' MODEL FOR 'LOW' RUNWAY JACK RAILS
- (LOW MOUNT) 'L' MODEL FOR 'HIGH' RUNWAY JACK RAILS
- EXCLUSIVE ADJUSTABLE HEIGHT ROLLER BODY ASSEMBLIES
- TRACKS ON 'TOP EDGE' OF JACK RAILS FOR LONG-TERM ROLLING
- 'SPRING LOADED' ROLLER BODY ACTION WHEN NOT UNDER LOAD
- DUAL-PRECISION ROLLER BEARING GUIDE WHEELS
- ADJUSTABLE WIDTH, LOCKING SUPPORT ARMS
- PNEUMATIC / HYDRAULIC OPERATION
- PROTECTIVE SCISSOR SKIRTS
- TWO LOCKING HEIGHT POSITIONS
- RUBBER PAD ADAPTERS (SET OF 2EA)
- DURABLE POWDER-COAT PAINT FINISH

RAJ-7K-H 'High Mount' Model