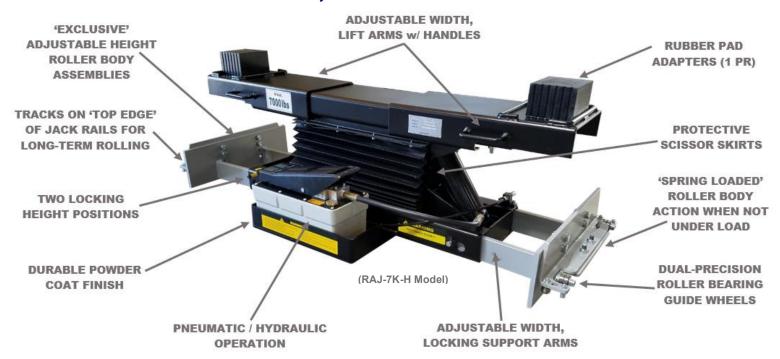

# Four Post Commercial, Rolling Bridge Jacks 7,000 lbs. Capacity

The iDEAL RAJ-7K-H & RAJ-7K-L Rolling Bridge Jacks are high quality, automotive frame engaging 7,000 lb. capacity, pneumatic / hydraulic operated, scissor-style rolling bridge jacks, designed to be easily mounted on most four post or scissor lift's jack rails to expand the lift's service ability. Both jack models are designed to lift either the front or rear wheels off the runways to provide 'wheels free' service for brake, suspension, tire repairs or general maintenance jobs. The iDEAL RAJ-7K Jack models include 'exclusive' universal roller body brackets designed for either 'High Mount' or 'Low Mount' jack rail configurations for commercial four post or scissor lifts with integrated jack rails between the runways. The iDEAL RAJ-7K's exclusive design incorporates 'spring loaded' adjustable width & height roller body support brackets, allowing for the best fit to runways, while the dual-precision roller bearing guide wheels 'track' on the top edge & side of the jack rails, ensuring for smooth & safe long-term rolling operation. The RAJ-7K Jacks also come standard with a pair of rubber pad adaptors, protective scissor side skirts & high-quality pneumatic / hydraulic pump for premium, commercial grade rolling bridge jacks, all for an unmatched value!

#### **Features**

- 7,000 LBS. CAPACITY
- · HIGH QUALITY, COMMERCIAL GRADE
- (HIGH MOUNT) 'H' MODEL FOR 'LOW' RUNWAY JACK RAILS
- (LOW MOUNT) 'L' MODEL FOR 'HIGH' RUNWAY JACK RAILS
- EXCLUSIVE ADJUSTABLE HEIGHT ROLLER BODY ASSEMBLIES
- TRACKS ON 'TOP EDGE' OF JACK RAILS FOR LONG-TERM ROLLING
- 'SPRING LOADED' ROLLER BODY ACTION WHEN NOT UNDER LOAD
- DUAL-PRECISION ROLLER BEARING GUIDE WHEELS
- ADJUSTABLE WIDTH, LOCKING SUPPORT ARMS
- PNEUMATIC / HYDRAULIC OPERATION
- PROTECTIVE SCISSOR SKIRTS
- TWO LOCKING HEIGHT POSITIONS
- RUBBER PAD ADAPTERS (SET OF 2EA)
- DURABLE POWDER-COAT PAINT FINISH