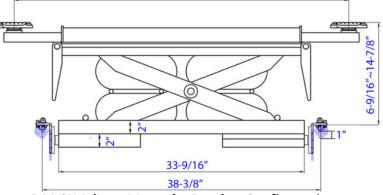

# RAJ-8K-H & RAJ-8K-L Dimensions

RAJ-8K-H 'High Mount' – Bracket Configurations

35-7/16"~57-1/2"

RAJ-8K-L 'Low Mount' – Bracket Configurations

#### > Specifications:

- Lift Capacity: 8,000 lbs.
- Telescoping Support Arms Min/Max: 38-3/8" 60" (Roller Body wheel center)
- Lifting Arms Min / Max: 35-7/16" 57-1/2" (Pad center)
- Lifting Height Min/Max: 6-9/16" 14-7/8" (Pad Adaptor only)
- 'High Mount' adjustable Roller Body Bracket Height: 1"
- 'Low Mount' adjustable Roller Body Bracket Height: 1"
- Stackable Adaptor Heights: 1-5/16" & 5" (1 Pair)
- Locking Positions: 1ea
- Required Power: 100 125 PSI / 10 20 CFM
- Ship Weight: 426 lbs.
- Package Size: 43"L x 29" W x 12" H
- > <u>Features:</u>
  - Universal Roller Body design with dual 'spring loaded' precision Roller Bearing & Side Guide Wheels with adjustable Height for Low, Medium & High Jack Rail configurations.
  - Low Profile configuration
  - Rolls on top edge of Jack Rail for smooth maneuverability
  - Dual Height Telescoping Support Arms
  - Pneumatic operation w/ adjustable Pressure Regulator
  - Dual Air Bags
  - Stackable Pad & Height Adaptors 1-5/16" & 5" Height Adaptors (1 Pair each)
  - Ships in durable Wooden Crate