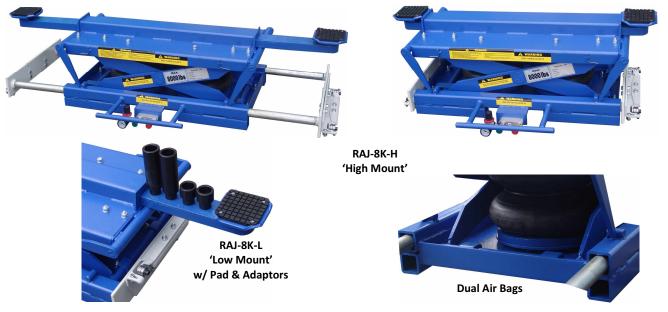

### Product Description:

 The RAJ-8K Rolling Air Jack is a high quality, low profile, Air Bag, scissor type rolling bridge Jack with Pneumatic operation that includes exclusive telescoping Universal Roller Body Bracket Assemblies designed for either High Mount or Low Mount applications. The RAJ-8K adjustable 'spring loaded' Roller Body Assemblies also consist of dual precision 'on-rail' type Roller Bearing Wheels and Side Bearing Guide Wheels designed for smooth and safe operation. The RAJ-8K Jacks also come standard with stackable Pad & Height Adaptors, dual Air Bags, adjustable Pressure Regulator & Locking Height Position.

## 'Exclusive' Universal type Roller Body Brackets:

• **RAJ-8K-H – 'High Mount'** model incorporates adjustable height Roller Body Brackets suitable for Four Post Lifts using low profile Jacks with low mount jack rails and high profile Runways, to provide enough clearances for proper operation and from touching the ground when fully lowered. Two adjustable mounting heights positions available.

Ideal for 'low mount' Jack Rails Heights

• **RAJ-8K-L – 'Low Mount'** model incorporates adjustable height Roller Body Brackets suitable for Four Post Lifts using low profile Jacks with medium to high mount jack rails, to provide enough clearances for proper operation when lift is fully lowered. Two adjustable mounting heights positions available.