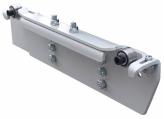

### Product Description:

 The RAJ-8K Rolling Air Jack is a high quality, low profile, Air Bag, scissor type rolling bridge Jack with Pneumatic operation that includes exclusive telescoping Universal Roller Body Bracket Assemblies designed for either High Mount or Low Mount applications. The RAJ-8K adjustable 'spring loaded' Roller Body Assemblies also consist of dual precision 'on-rail' type Roller Bearing Wheels and Side Bearing Guide Wheels designed for smooth and safe operation. The RAJ-8K Jacks also come standard with stackable Pad & Height Adaptors, dual Air Bags, adjustable Pressure Regulator & Locking Height Position.

## 'Exclusive' Universal type Roller Body Brackets:

• **RAJ-8K-H – 'High Mount'** model incorporates adjustable height Roller Body Brackets suitable for Four Post Lifts using low profile Jacks with low mount jack rails and high profile Runways, to provide enough clearances for proper operation and from touching the ground when fully lowered. Two adjustable mounting heights positions available.

Ideal for 'low mount' Jack Rails Heights

• **RAJ-8K-L – 'Low Mount'** model incorporates adjustable height Roller Body Brackets suitable for Four Post Lifts using low profile Jacks with medium to high mount jack rails, to provide enough clearances for proper operation when lift is fully lowered. Two adjustable mounting heights positions available.