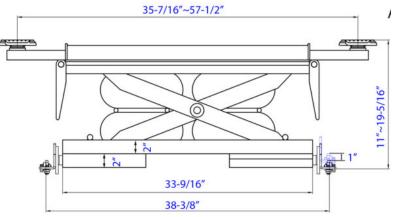

# RAJ-8K-H & RAJ-8K-L Dimensions

RAJ-8K-H 'High Mount' – Bracket Configurations

35-7/16"~57-1/2"

RAJ-8K-L 'Low Mount' – Bracket Configurations

#### > Specifications:

- Lift Capacity: 8,000 lbs.
- Telescoping Support Arms Min/Max: 38-3/8" 60" (Roller Body wheel center)
- Lifting Arms Min / Max: 35-7/16" 57-1/2" (Pad center)
- Lifting Height Min/Max: 6-9/16" 14-7/8" (Pad Adaptor only)
- 'High Mount' adjustable Roller Body Bracket Height: 1"
- 'Low Mount' adjustable Roller Body Bracket Height: 1"
- Stackable Adaptor Heights: 1-5/16" & 5" (1 Pair)
- Locking Positions: 1ea
- Required Power: 100 125 PSI / 10 20 CFM
- Ship Weight: 426 lbs.
- Package Size: 43"L x 29" W x 12" H
- > <u>Features:</u>
  - Universal Roller Body design with dual 'spring loaded' precision Roller Bearing & Side Guide Wheels with adjustable Height for Low, Medium & High Jack Rail configurations.
  - Low Profile configuration
  - Rolls on top edge of Jack Rail for smooth maneuverability
  - Dual Height Telescoping Support Arms
  - Pneumatic operation w/ adjustable Pressure Regulator
  - Dual Air Bags
  - Stackable Pad & Height Adaptors 1-5/16" & 5" Height Adaptors (1 Pair each)
  - Ships in durable Wooden Crate