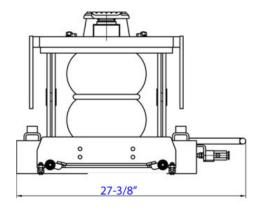

#### > Specifications:

- Lift Capacity: 8,000 lbs.
- Telescoping Support Arms Min/Max: 38-3/8" 60" (Roller Body wheel center)
- Lifting Arms Min / Max: 35-7/16" 57-1/2" (Pad center)
- Lifting Height Min/Max: 6-9/16" 14-7/8" (Pad Adaptor only)
- 'High Mount' adjustable Roller Body Bracket Height: 1"
- 'Low Mount' adjustable Roller Body Bracket Height: 1"
- Stackable Adaptor Heights: 1-5/16" & 5" (1 Pair)
- Locking Positions: 1ea
- Required Power: 100 125 PSI / 10 20 CFM
- Ship Weight: 426 lbs.
- Package Size: 43"L x 29" W x 12" H
- > <u>Features:</u>
  - Universal Roller Body design with dual 'spring loaded' precision Roller Bearing & Side Guide Wheels with adjustable Height for Low, Medium & High Jack Rail configurations.
  - Low Profile configuration
  - Rolls on top edge of Jack Rail for smooth maneuverability
  - Dual Height Telescoping Support Arms
  - Pneumatic operation w/ adjustable Pressure Regulator
  - Dual Air Bags
  - Stackable Pad & Height Adaptors 1-5/16" & 5" Height Adaptors (1 Pair each)
  - Ships in durable Wooden Crate

# RAJ-8K-H & RAJ-8K-L Dimensions

RAJ-8K-H 'High Mount' – Bracket Configurations

35-7/16"~57-1/2"

RAJ-8K-L 'Low Mount' – Bracket Configurations