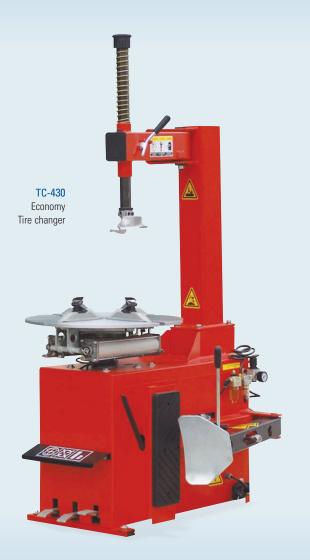

## ECONOMY TIRE CHANGER

We built this bare bones model so that everyone can afford a swing arm style tire changer. No bells and whistles but it gets the job done.

| Specifications:      | TC-430   |
|----------------------|----------|
| Clamping             | NA       |
| Max wheel diameter   | 37 1/5″  |
| Max wheel width      | 3"- 11"  |
| Rim diameter inside  | 12"-21"  |
| Rim diameter outside | 10"- 18" |
| Working pressure     | 8-10 bar |
| Power supply         | 110 vac  |
| Bead breaker         | 2500 kg  |

## **Features:**

- Swing arm design
- Manual operation of mount/demount tool
- Four pneumatic clamps and double acting cylinders
- Side mounted bead breaker
- Includes water separator, lubricator and pressure regulator