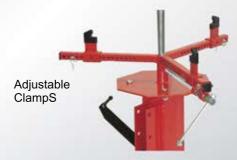

## **Specifications**

- · Minimum Wheel Size
- Maximum Wheel Size
- Center Post Diameters
- Adjustable Clamp Range -Min./Max.
- . Clamping Tube Height
- · Base Size
- · Ship Weight
- Package Size

- 4" (120mm)
- 21" (524mm)
- 1/2" (13mm) & 5/8" (16mm)
- 3" 12.5"
- 29.5"
- 12" x 19"
- 73 lbs.
- 22" x 13" x 28"

## **Features**

- · Durable, Heavy Duty Construction
- Ideal for hobbyist or service repair shops
- Able to handle large to small wheels and tires
- · Integrated bead breaker
- · Two center posts
- Accomodates tubeless and tubed tires
- · Minimal Assembly required