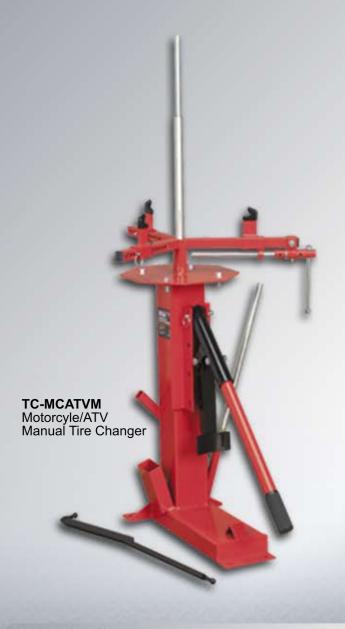

## Motorcyle/ATV Manual Tire Changer

The TC-MCATVM 'mini' Motorcycle and ATV Manual Tire Changer is suitable for a wide variety of tires and wheels, including go-karts ad golf carts. Designed to work on bearing or hub centered wheels, standard two sizes of center posts, and manual bead breaker combined with durable, heavy duty construction is the perfect tire changer for hobbyists to small and large service repair shops.

## **Features**

- · Durable, Heavy Duty Construction
- Ideal for hobbyist or service repair shops
- Able to handle large to small wheels and tires
- · Integrated bead breaker
- · Two center posts
- Accomodates tubeless and tubed tires
- · Minimal Assembly required